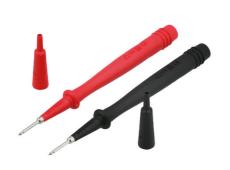

## **Test Probe Kit - Slim Fit**

Two multimeter test probes supplied with removable tip covers. They are designed for areas with restricted access where standard width probes may struggle. Designed to be used with 4mm banana style test cables.

## **Additional Information**

- Levels of protection are: CAT III 1000V (cap fitted), CAT II 1000V (cap removed).
- Equipped with 4mm banana plug socket to work with 4mm banana plug leads. Recommended for use with 4mm banana socket equipped test leads.
- · Length: 120mm. Ergonomic shape with fingertip protector.
- · Ideal for use with multimeters and insulations tester. Extra slim design for better access in tight spaces.
- Use with Laser Electrical Test Leads (Part No. 6543) for use with Laser High Voltage Insulation Tester CAT III (Part No. 6549) and Laser Insulation Resistance Multimeter ( Part No. 6550 )