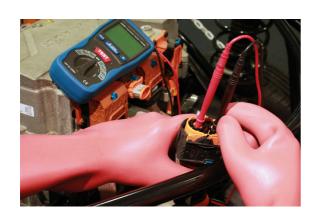

## **Additional Information**

- Levels of protection are: CAT III 1000V (cap fitted), CAT II 1000V (cap removed).
- Equipped with 4mm banana plug socket to work with 4mm banana plug leads. Recommended for use with 4mm banana socket equipped test leads.
- · Length: 120mm. Ergonomic shape with fingertip protector.
- · Ideal for use with multimeters and insulations tester. Extra slim design for better access in tight spaces.
- Use with Laser Electrical Test Leads (Part No. 6543) for use with Laser High Voltage Insulation Tester CAT III (Part No. 6549) and Laser Insulation Resistance Multimeter ( Part No. 6550 )