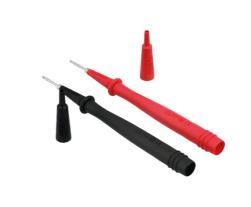

## **Test Probe Kit - Slim Fit**

Two multimeter test probes supplied with removable tip covers. They are designed for areas with restricted access where standard width probes may struggle. Designed to be used with 4mm banana style test cables.

## **Additional Information**

- Levels of protection are: CAT III 1000V (cap fitted), CAT II 1000V (cap removed).
- Equipped with 4mm banana plug socket to work with 4mm banana plug leads. Recommended for use with 4mm banana socket equipped test leads.
- · Length: 120mm. Ergonomic shape with fingertip protector.
- · Ideal for use with multimeters and insulations tester. Extra slim design for better access in tight spaces.
- Use with Laser Electrical Test Leads (Part No. 6543) for use with Laser High Voltage Insulation Tester CAT III (Part No. 6549) and Laser Insulation Resistance Multimeter ( Part No. 6550 )