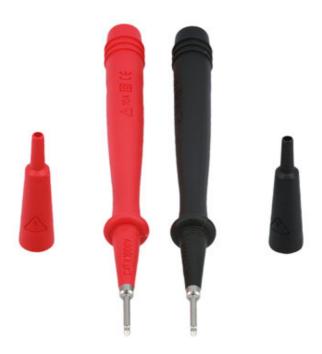

## **Test Probe Kit - Slim Fit**

Two multimeter test probes supplied with removable tip covers. They are designed for areas with restricted access where standard width probes may struggle. Designed to be used with 4mm banana style test cables.

## **Additional Information**

- Levels of protection are: CAT III 1000V (cap fitted), CAT II 1000V (cap removed).
- Equipped with 4mm banana plug socket to work with 4mm banana plug leads. Recommended for use with 4mm banana socket equipped test leads.
- · Length: 120mm. Ergonomic shape with fingertip protector.
- · Ideal for use with multimeters and insulations tester. Extra slim design for better access in tight spaces.
- Use with Laser Electrical Test Leads (Part No. 6543) for use with Laser High Voltage Insulation Tester CAT III (Part No. 6549) and Laser Insulation Resistance Multimeter ( Part No. 6550 )