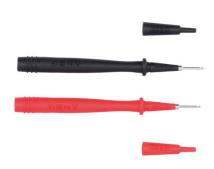

## **Test Probe Kit - Slim Fit**

Two multimeter test probes supplied with removable tip covers. They are designed for areas with restricted access where standard width probes may struggle. Designed to be used with 4mm banana style test cables.

## **Additional Information**

- Levels of protection are: CAT III 1000V (cap fitted), CAT II 1000V (cap removed).
- Equipped with 4mm banana plug socket to work with 4mm banana plug leads. Recommended for use with 4mm banana socket equipped test leads.
- · Length: 120mm. Ergonomic shape with fingertip protector.
- · Ideal for use with multimeters and insulations tester. Extra slim design for better access in tight spaces.
- Use with Laser Electrical Test Leads (Part No. 6543) for use with Laser High Voltage Insulation Tester CAT III (Part No. 6549) and Laser Insulation Resistance Multimeter ( Part No. 6550 )